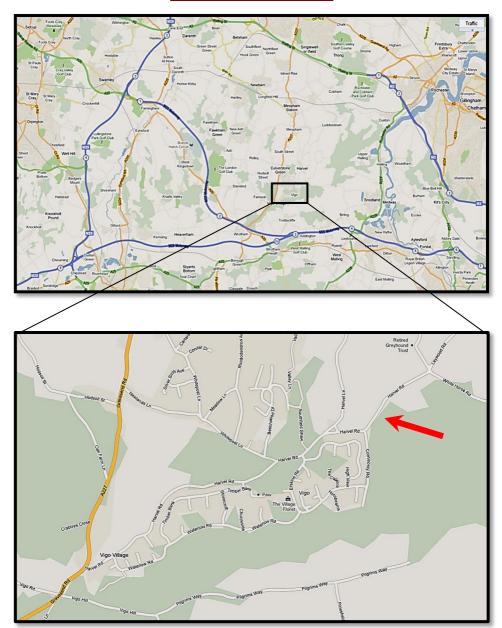

## Vigo Rugby Football Club, Swanswood, Harvel Road, Vigo Village DA13 0UA

#### **Directions:**

From M20 eastbound, leave at junction 2
From M20 westbound, join the M26 and leave immediately at junction 2A
From M26 east- or westbound, leave at junction 2A

Then in each case follow signs for A227 towards Meopham and Gravesend. From the M2/A2 turn southwards onto the A227, & pass through Meopham.

Vigo RFC is just east of Vigo Village.

The entrance will be marked with archery target signs on the day.